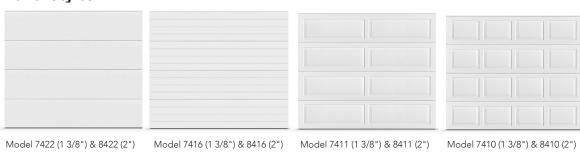

### **Panel Styles:**

Model 7414 (1 3/8") & 8414 (2")

Model 8417 (not available in 1 3/8")