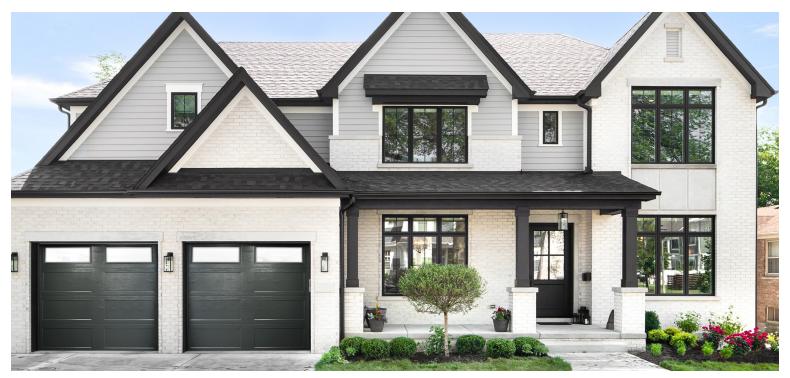

# **Color Options:**

## Woodgrain:

Plank and Flush panels styles are available in both Woodgrain and Stucco embossing.

Mocha and Auburn are only available in Flush and Plank panel styles

Colors displayed will vary from the actual steel color. Contact ProDoor Manufacturing for color sample.

Mocha

Walnut