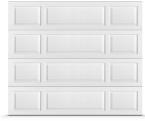

### **Panel Styles:**

Model 7414 (1 3/8") & 8414 (2")

Model 8417 (not available in 1 3/8")