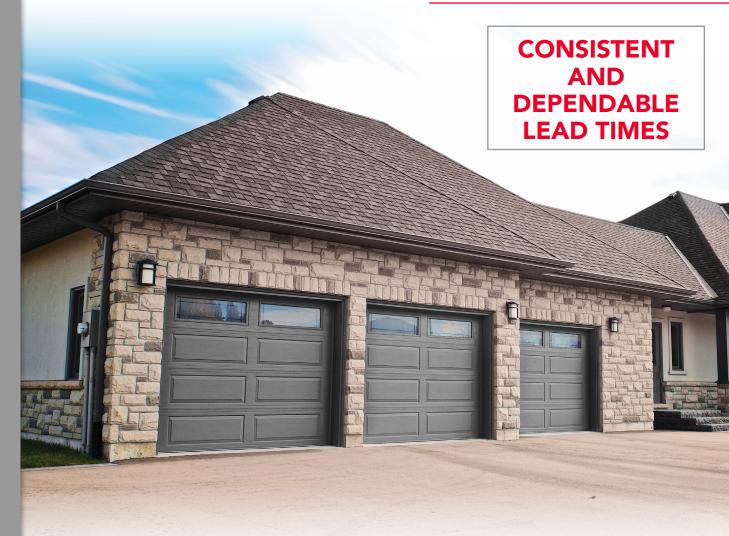

# **Traditional Style Garage Doors with Superior Insulation**

#### **ProCore**

Higher density polyurethane insulation in a computer controlled continuous process provides uniform insulation, superior adhesion and excellent strength to the door panels.