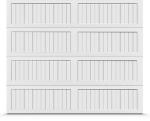

### **Panel Styles:**

Model 7414 (1 3/8") & 8414 (2")

Model 8417 (not available in 1 3/8")