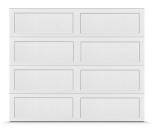

### **Panel Styles:**

Model 7414 (1 3/8") & 8414 (2")

Model 8417 (not available in 1 3/8")